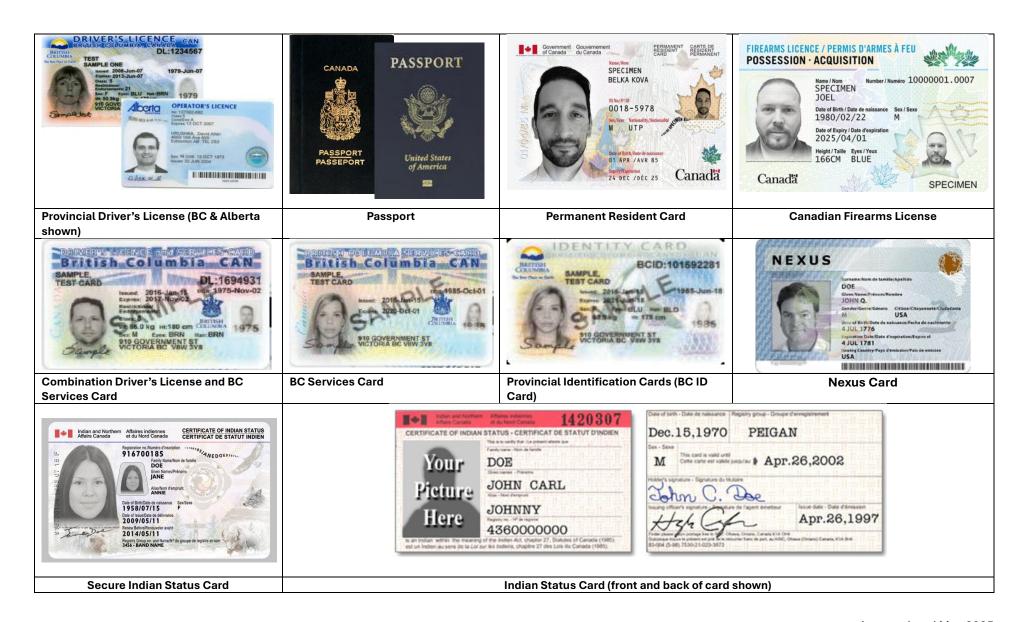

## SKILLEDTRADESBC

Mandatory Photo ID Candidates must provide one of the following types of valid (not accepted if expired) government issued photo ID:

- Provincial Driver's License (issued by a Canadian Province or Territory)
- Passport (Canadian or foreign)
- Canadian Permanent Residency Card
- Canadian Firearms License
- Provincial Identification Card (i.e. British Columbia Identification Card, Alberta Operator's License or Identification
  Card)\*
- Combination Driver's License and BC Services Card
- BC Services Card
- Provincial Identification Card
- NEXUS Card
- Canadian Certificate of Indian Status\*

\*Cards/Certificates without an expiry date are not accepted.