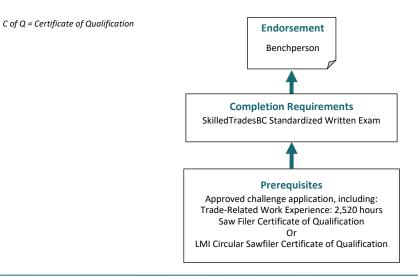

# **Challenge** Pathway

This graphic provides an overview of the Benchperson Endorsement challenge pathway.

CREDIT FOR PRIOR LEARNING

Individuals who hold the credential(s) listed below are considered to have met, or partially met, the perquisites for challenging this program

None

|                                               | Challenge Program Standards – Benchperson Endorsement                                                                                                                                                                                                                                 |                                 |
|-----------------------------------------------|---------------------------------------------------------------------------------------------------------------------------------------------------------------------------------------------------------------------------------------------------------------------------------------|---------------------------------|
| Credentials Awarded                           | Benchperson Endorsement                                                                                                                                                                                                                                                               |                                 |
| SkilledTradesBC<br>Registration Prerequisites | <ul> <li>An approved Challenge Application, which includes:</li> <li>2,520 documented hours of directly related experience working as a Benchperson</li> <li>Saw Filer - Certificate of Qualification<br/>Or</li> <li>LMI Circular Sawfiler - Certificate of Qualification</li> </ul> |                                 |
| Credit for Prior Learning                     | Individuals who hold the credentials listed below are considered to have met or partially met the prerequisites for challenging this program:                                                                                                                                         |                                 |
|                                               | Credential                                                                                                                                                                                                                                                                            | Credit(s) Granted               |
|                                               | <ul> <li>None</li> </ul>                                                                                                                                                                                                                                                              | • N/A                           |
| <b>Completion Requirements</b>                | A Benchperson Endorsement will be awarded and added to the challenger's original Saw<br>Filer Certificate of Qualification upon successful completion of:                                                                                                                             |                                 |
|                                               | Requirement                                                                                                                                                                                                                                                                           | Level of Achievement Required   |
|                                               | SkilledTradesBC Standardized Written<br>Exam                                                                                                                                                                                                                                          | <ul> <li>Minimum 70%</li> </ul> |