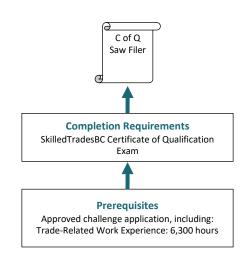

# **Challenge** Pathway

This graphic provides an overview of the Saw Filer challenge pathway.

C of Q = Certificate of Qualification

CREDIT FOR PRIOR LEARNING

Individuals who hold the credential(s) listed below are considered to receive partial credit toward the completion requirements of this program

None

|                                               | Challenge Program Standards                                                                                                                                     |                               |
|-----------------------------------------------|-----------------------------------------------------------------------------------------------------------------------------------------------------------------|-------------------------------|
| Credentials Awarded                           | Saw Filer – Certificate of Qualification                                                                                                                        |                               |
| SkilledTradesBC<br>Registration Prerequisites | <ul> <li>An approved Challenge Application, which includes:</li> <li>6,300 documented hours of directly related experience working in the occupation</li> </ul> |                               |
| Credit for Prior Learning                     | Individuals who hold the credentials listed below are considered to have met or partially met the prerequisites for challenging this program:                   |                               |
|                                               | Credential                                                                                                                                                      | Credit(s) Granted             |
|                                               | <ul> <li>None</li> </ul>                                                                                                                                        | ■ N/A                         |
| <b>Completion Requirements</b>                | Certification as a Saw Filer is awarded upon successful completion of:                                                                                          |                               |
|                                               | Requirement                                                                                                                                                     | Level of Achievement Required |
|                                               | SkilledTradesBC Certificate of<br>Qualification Exam                                                                                                            | Minimum 70%                   |