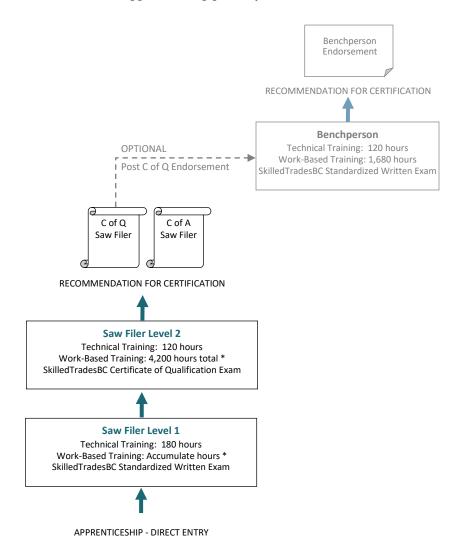

## **Apprenticeship Pathway**

This graphic provides an overview of the Saw Filer apprenticeship pathway.

*C* of *Q* = Certificate of Qualification *C* of *A* = Certificate of Apprenticeship

\* 840 hours of work-based training in the Saw Filer trade recommended prior to entering Level 1 Technical Training; 2,520 hours of work-based training in the Saw Filer trade recommended prior to entering Level 2 Technical Training

#### CROSS-PROGRAM CREDITS

Individuals who hold the credentials listed below are entitled to receive partial credit toward the completion requirements of this program None

|                                               | <ul> <li>Apprenticeship Program Standards</li> <li>Saw Filer - Certificate of Qualification</li> <li>Saw Filer - Certificate of Apprenticeship</li> <li>Note: Refer to the Benchperson Endorsement Program Standards below to see how this endorsement fits into the apprenticeship pathway for this occupation.</li> </ul>                                                                                                                                  |                                                                                                                                                                                                    |  |
|-----------------------------------------------|--------------------------------------------------------------------------------------------------------------------------------------------------------------------------------------------------------------------------------------------------------------------------------------------------------------------------------------------------------------------------------------------------------------------------------------------------------------|----------------------------------------------------------------------------------------------------------------------------------------------------------------------------------------------------|--|
| Credentials Awarded                           |                                                                                                                                                                                                                                                                                                                                                                                                                                                              |                                                                                                                                                                                                    |  |
| SkilledTradesBC<br>Registration Prerequisites | <ul> <li>Agreement signed by the employer to sponsor the apprentice</li> </ul>                                                                                                                                                                                                                                                                                                                                                                               |                                                                                                                                                                                                    |  |
| <b>Completion Requirements</b>                | Certification as a Saw Filer is awarded upon successful completion of:                                                                                                                                                                                                                                                                                                                                                                                       |                                                                                                                                                                                                    |  |
|                                               | Requirement                                                                                                                                                                                                                                                                                                                                                                                                                                                  | Level of Achievement Required                                                                                                                                                                      |  |
|                                               | Technical Training                                                                                                                                                                                                                                                                                                                                                                                                                                           | <ul> <li>Minimum 70% in each level of technical training:</li> <li>Level 1: 180 hours and SkilledTradesBC<br/>Standardized Written Exam</li> <li>Level 2: 120 hours</li> </ul>                     |  |
|                                               | SkilledTradesBC Certificate of<br>Qualification Exam                                                                                                                                                                                                                                                                                                                                                                                                         | <ul> <li>Minimum 70%</li> </ul>                                                                                                                                                                    |  |
|                                               | Work-Based Training                                                                                                                                                                                                                                                                                                                                                                                                                                          | • 4,200 hours                                                                                                                                                                                      |  |
|                                               | Recommendation for Certification                                                                                                                                                                                                                                                                                                                                                                                                                             | <ul> <li>Recommendation for certification signed by the<br/>Sponsor and an individual holding credentials<br/>eligible for sign-off authority</li> <li>Signoff of required competencies</li> </ul> |  |
| Program Duration                              | Duration varies depending on how training is delivered, but the program generally takes 2 years to complete.<br>The technical training requirement is typically met through block-release training (full-time, at school) delivered by a SkilledTradesBC-approved training provider. It can also be met through approved alternative training models (e.g., distance education, online, part-time) and/or level challenge where these options are available. |                                                                                                                                                                                                    |  |
|                                               |                                                                                                                                                                                                                                                                                                                                                                                                                                                              |                                                                                                                                                                                                    |  |
| Sign-off Authority                            | Credentials eligible to sign-off on the H                                                                                                                                                                                                                                                                                                                                                                                                                    | Recommendation for Certification:                                                                                                                                                                  |  |
|                                               | Saw Filer – Certificate of Qualification                                                                                                                                                                                                                                                                                                                                                                                                                     |                                                                                                                                                                                                    |  |
|                                               | Saw Filer – Certificate of Qualification with Benchperson Endorsement                                                                                                                                                                                                                                                                                                                                                                                        |                                                                                                                                                                                                    |  |
|                                               | <ul> <li>LMI Circular Sawfiler - Certificate</li> <li>LMI Benchperson - Certificate of</li> </ul>                                                                                                                                                                                                                                                                                                                                                            | -                                                                                                                                                                                                  |  |
|                                               | <ul> <li>SkilledTradesBC-issued letter authorizing supervision and sign-off of apprentices in this occupation</li> </ul>                                                                                                                                                                                                                                                                                                                                     |                                                                                                                                                                                                    |  |