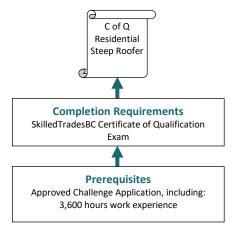

# **Challenge Pathway**

This graphic provides an overview of the Residential Steep Roofer challenge pathway.

# **Residential Steep Roofer**

 $C \ of \ Q = Certificate \ of \ Qualification$ 

|                                               | Challenge Program Standards                                                                                                        |                               |
|-----------------------------------------------|------------------------------------------------------------------------------------------------------------------------------------|-------------------------------|
| Credentials Awarded                           | Residential Steep Roofer - Certificate of Qualification                                                                            |                               |
| SkilledTradesBC<br>Registration Prerequisites | An approved Challenge Application, which includes:  3600 documented hours of directly related experience working in the occupation |                               |
| Credentials Entitled to<br>Challenge          | Individuals who hold the credentials listed below are considered to have met the prerequisites for challenging this program  None  |                               |
| Completion Requirements                       | Certification as a Residential Steep Roofer is awarded upon successful completion of:                                              |                               |
|                                               | Requirement                                                                                                                        | Level of Achievement Required |
|                                               | SkilledTradesBC Certificate of Qualification Exam                                                                                  | ■ Minimum 70%                 |