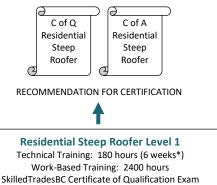

# Apprenticeship Pathway

This graphic provides an overview of the Residential Steep Roofer apprenticeship pathway.

### **Residential Steep Roofer**

C of Q = Certificate of Qualification C of A = Certificate of Apprenticeship C of C = Certificate of Completion WBT = Work-Based Training

\*Suggested duration based on 30-hour week