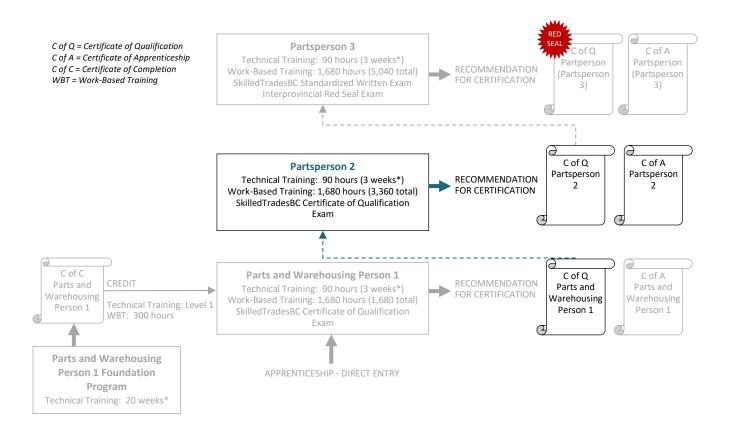

# **Apprenticeship Pathway**

This graphic provides an overview of the Partsperson 2 apprenticeship pathway.

\*Suggested duration based on 30-hour week

CROSS-PROGRAM CREDITS

Individuals who hold the credentials listed below are entitled to receive partial credit toward the completion requirements of this program

None

|                                               | Apprenticeship Program Standards                                                                                                                                                                                                                                                                                                                        |                                                                                                                                                          |  |
|-----------------------------------------------|---------------------------------------------------------------------------------------------------------------------------------------------------------------------------------------------------------------------------------------------------------------------------------------------------------------------------------------------------------|----------------------------------------------------------------------------------------------------------------------------------------------------------|--|
| Credentials Awarded                           | <ul> <li>Partsperson 2 - Certificate of Qualification</li> <li>Partsperson 2 - Certificate of Apprenticeship</li> </ul>                                                                                                                                                                                                                                 |                                                                                                                                                          |  |
| SkilledTradesBC<br>Registration Prerequisites | <ul> <li>Agreement signed by the employer to sponsor the apprentice</li> <li>Parts and Warehousing Person 1 - Certificate of Qualification</li> </ul>                                                                                                                                                                                                   |                                                                                                                                                          |  |
|                                               | <b>Note</b> : Individuals with a Parts and Warehousing Person 1 Certificate of Qualification have also met the prerequisites to register in Logistics and Distribution 2                                                                                                                                                                                |                                                                                                                                                          |  |
| <b>Completion Requirements</b>                | Certification as a Partsperson 2 is awarded upon successful completion of:                                                                                                                                                                                                                                                                              |                                                                                                                                                          |  |
|                                               | Requirement                                                                                                                                                                                                                                                                                                                                             | Level of Achievement Required                                                                                                                            |  |
|                                               | Technical Training                                                                                                                                                                                                                                                                                                                                      | Minimum 70% in technical training:<br>• 90 hours (or 3 weeks*)                                                                                           |  |
|                                               | SkilledTradesBC Certificate of<br>Qualification Exam                                                                                                                                                                                                                                                                                                    | <ul> <li>Minimum 70%</li> </ul>                                                                                                                          |  |
|                                               | Work-Based Training                                                                                                                                                                                                                                                                                                                                     | • 1,680 hours                                                                                                                                            |  |
|                                               | Recommendation for Certification                                                                                                                                                                                                                                                                                                                        | <ul> <li>Recommendation for certification signed by the<br/>Sponsor and an individual holding credentials<br/>eligible for sign-off authority</li> </ul> |  |
|                                               | (*Assuming 30 hours in school per we                                                                                                                                                                                                                                                                                                                    | vek)                                                                                                                                                     |  |
| Program Duration                              | Duration varies depending on how training is delivered, but the program gener year to complete.                                                                                                                                                                                                                                                         |                                                                                                                                                          |  |
|                                               | The technical training requirement is typically met through block-release training (full-<br>time, at school) delivered by a SkilledTradesBC-approved training provider. It can also be<br>met through approved alternative training models (e.g., distance education, online, part-<br>time) and/or level challenge where these options are available. |                                                                                                                                                          |  |
| Sign-off Authority                            | Credentials eligible to sign-off on the Recommendation for Certification:                                                                                                                                                                                                                                                                               |                                                                                                                                                          |  |
|                                               | <ul> <li>Partsperson 3 – Certificate of Qualification</li> </ul>                                                                                                                                                                                                                                                                                        |                                                                                                                                                          |  |
|                                               | <ul> <li>Partsperson - Certificate of Qualification</li> <li>Partsperson - Interprovincial Red Seal endorsement</li> </ul>                                                                                                                                                                                                                              |                                                                                                                                                          |  |
|                                               |                                                                                                                                                                                                                                                                                                                                                         |                                                                                                                                                          |  |
|                                               | <ul> <li>Industrial Engines and Equipment - Certificate of Qualification</li> <li>SkilledTradesBC-issued letter authorizing supervision and sign-off of apprentices in this occupation</li> </ul>                                                                                                                                                       |                                                                                                                                                          |  |
| Challenging a Level                           | The following levels of technical training can be challenged for advanced placement in this program:                                                                                                                                                                                                                                                    |                                                                                                                                                          |  |
|                                               | <ul> <li>None</li> </ul>                                                                                                                                                                                                                                                                                                                                |                                                                                                                                                          |  |
| Cross-Program Credits                         | Individuals who hold the credentials listed below are entitled to receive partial credit toward the completion requirements of this program:                                                                                                                                                                                                            |                                                                                                                                                          |  |
|                                               | Credential                                                                                                                                                                                                                                                                                                                                              | Credit(s) Granted                                                                                                                                        |  |
|                                               | None                                                                                                                                                                                                                                                                                                                                                    | • N/A                                                                                                                                                    |  |