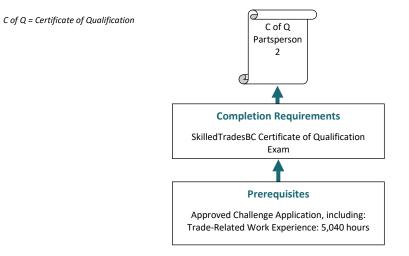

# **Challenge** Pathway

This graphic provides an overview of the Partsperson 2 challenge pathway.

#### CREDIT FOR PRIOR LEARNING

Individuals who hold the credentials listed below are entitled to receive partial credit toward the completion requirements of this program

None

|                                               | Challenge Program Standards                                                                                                                                                                                                            |                                 |
|-----------------------------------------------|----------------------------------------------------------------------------------------------------------------------------------------------------------------------------------------------------------------------------------------|---------------------------------|
| Credentials Awarded                           | Partsperson 2 – Certificate of Qualification                                                                                                                                                                                           |                                 |
| SkilledTradesBC<br>Registration Prerequisites | <ul> <li>An approved Challenge Application, which includes:</li> <li>5,040 documented hours of directly related experience working in the occupation</li> <li>Parts and Warehousing Person 1 - Certificate of Qualification</li> </ul> |                                 |
| Credit for Prior Learning                     | Individuals who hold the credentials listed below are considered to have met, or partially met, the prerequisites for challenging this program:                                                                                        |                                 |
|                                               | Credential                                                                                                                                                                                                                             | Credit(s) Granted               |
|                                               | None                                                                                                                                                                                                                                   | ■ N/A                           |
| Completion Requirements                       | Certification as a Partsperson 2 is awarded upon successful completion of:                                                                                                                                                             |                                 |
|                                               | Requirement                                                                                                                                                                                                                            | Level of Achievement Required   |
|                                               | SkilledTradesBC Certificate of<br>Qualification Exam                                                                                                                                                                                   | <ul> <li>Minimum 70%</li> </ul> |